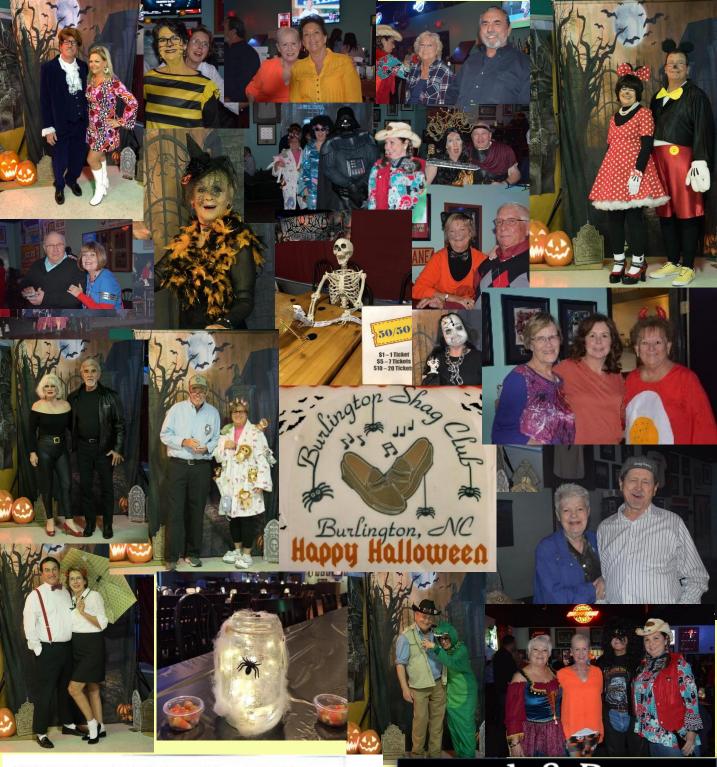

canceled SOS. I'm proud of our membership for donating our Fall Migration script party money to the NC Disaster Relief Fund to help Hurricane Florence victims. And then we partied on as many of us attended Greater Triad's Fall Frenzy area shag club party. Thanks to Prez Russell Hall and the Greater Triad Shag Club for putting on such a great party. We shared a wonderful Tuesday October 23<sup>rd</sup> evening at the Showtime Lounge entertained by the Magnificents band, as we celebrated the 50<sup>th</sup> wedding anniversaries of Betty and Jake Caviness and Janice and Mack McSherry. Our Halloween party was spooktacular with everyone getting faboolous tricks and treats and making great mummories. Awesome costumes! A huge thanks to Darlene (aka Felicity Shagwell) for planning such a fun party and being such a groovy hostess, yeah baby.

Membership Appreciation Party – Janice McSherry - will be held 10/21 at Showtime Lounge.

Halloween Party – Darlene Oakley - Party will be 10/26, Costume Contest, Prizes and Snacks.

**2019 Valentine's Dance** – Evelyn Turner - Theme "Take A Chance For Love". Band of Oz is playing. Tickets: \$25 Dance in advance. \$30 at the door. Dance and Dinner \$45. 8 seat table \$400. 6 seat table \$300.